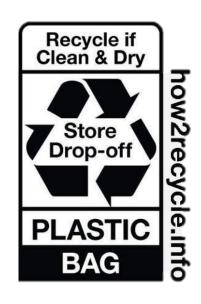

#### **CLOSING THE GAP TO NON-RECYCLABLE FILMS**

» Bemis Encore™ recyclable films are designed to be accepted in the PE film recycling stream while meeting performance needs

» Others should be commended for their own recyclable film developments: